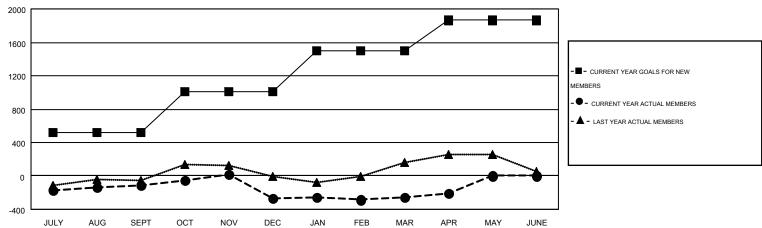

## GOALS AND ACTUAL MEMBERS CUMULATIVE

| DROPPED CLUBS: 13  DROPPED MEMBERS |                     | 500 CLUBS OF 747 ADDED 1 OR MORE<br>NEW MEMBERS |                                       | (64.62%)<br>35.38%) |
|------------------------------------|---------------------|-------------------------------------------------|---------------------------------------|---------------------|
| DECEASED  CLUB CANCELLED  OTHER    | 246<br>136<br>2,235 | CLICK HERE FOR HEALTH ASSESSMENT DATA           | FAMILY UNIT MEMBERS HEAD OF HOUSEHOLD | 3,656<br>1,748      |
| TOTAL                              | 2,617               |                                                 | NON-HEAD OF HOUSEHOLD                 | 1,908               |