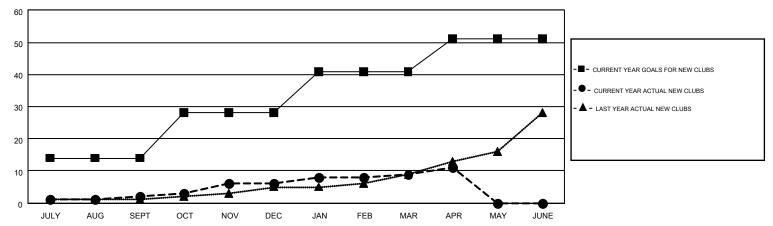

| 843                                    | 958                | -115             |
| OCT/NOV/DEC   | 14               | 4                 | 5                | -1               | OCT/NOV/DEC           | 497                | 623                                    | 781                | -158             |
| JAN/FEB/MAR   | 13               | 3                 | 2                | 1                | JAN/FEB/MAR           | 482                | 696                                    | 683                | 13               |
| APR/MAY/JUNE  | 10               | 2                 | 1                | 1                | APR/MAY/JUNE          | 369                | 252                                    | 200                | 52               |

## GOALS AND ACTUAL NEW CLUBS CUMULATIVE



## GOALS AND ACTUAL MEMBERS CUMULATIVE



| DROPPED CLUBS: 13  DROPPED MEMBERS |                     | 500 CLUBS OF 747 ADDED 1 OR MORE<br>NEW MEMBERS |                                       | (64.62%)<br>35.38%) |
|------------------------------------|---------------------|-------------------------------------------------|---------------------------------------|---------------------|
| DECEASED  CLUB CANCELLED  OTHER    | 246<br>136<br>2,235 | CLICK HERE FOR HEALTH ASSESSMENT DATA           | FAMILY UNIT MEMBERS HEAD OF HOUSEHOLD | 3,656<br>1,748      |
| TOTAL                              | 2,617               |                                                 | NON-HEAD OF HOUSEHOLD                 | 1,908               |